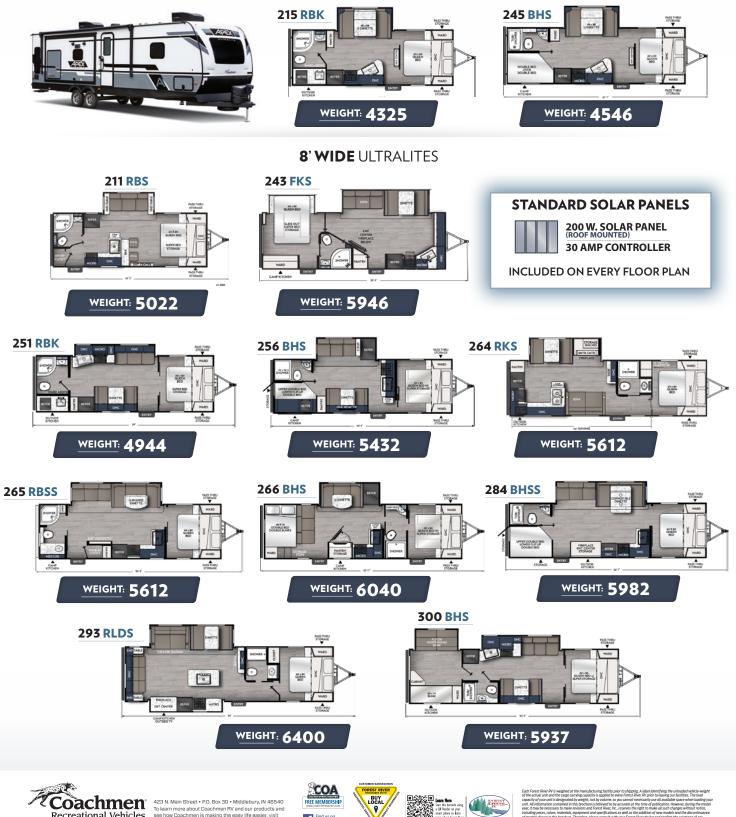

## 7-1/2' WIDE ULTRALITES

423 N. Main Straet • P.O. Box 30 • Middlebury, IN 46540 To learn more about Coachmen RV and our products and see how Coachmen is making the easy life easier, visit coachmenrv.com/travel-trailers/apex-ultra-lite