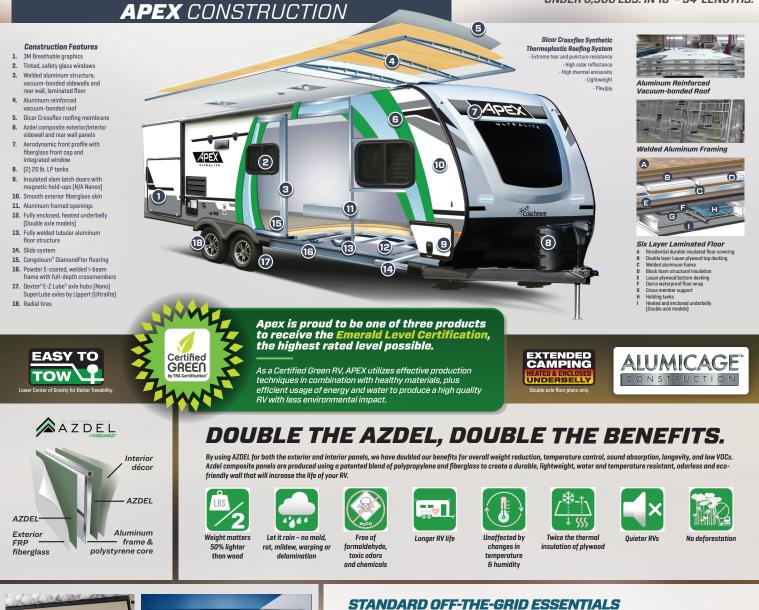

## ULTRALITE & NANO

TRAVEL TRAILERS

## LIVE LIFE LIGHTER

DESIGNED FOR TOWING BY TODAY'S HALF-TON TRUCKS, MINIVANS AND SUVS. ALL UNITS ARE AVAILABLE UNDER 6,500 LBS. IN 18' - 34' LENGTHS.

APEX

STAR-GAZER

The all new Star-Gazer allows

and greater air flow. For those wanting to keep out insects or sleep in on the weekends, the Star-Gazer will also feature a screen and blackout shade that